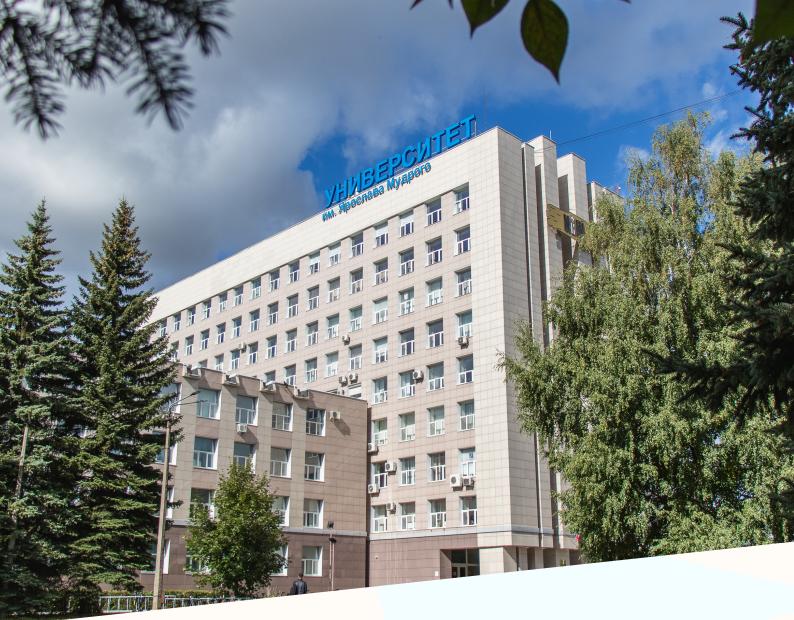

HIGHER EDUCATION.
YAROSLAV-THE-WISE
NOVGOROD STATE UNIVERSITY

+62%

INCREASE IN NUMBER OF STUDENTS DURING 5 YEARS

 $7.567 \rightarrow 12.234$ 

+40%

INCREASE IN GOVERNMENT FUNDED PLACES

1 186 → 1 661

1st place

INCREASE IN TOTAL ENROLLMENT REGISTRATIONS FOR 1ST YEAR OF STUDY ACROSS THE COUNTRY **3**rd place

IN THE RANKING OF FLAGSHIP INSTITUTIONS OF HIGHER EDUCATION OF THE COUNTRY

20

COLLEGES AND TECHNICAL SCHOOLS
ARE PARTICIPANTS OF THE NEW PROFESSIONAL
SKILLS CHAMPIONSHIP MOVEMENT

**87** 

**NEW WORKSHOPS** 

45

NEW DIRECTIONS IN MEETING THE LABOR MARKET DEMANDS

22%

INCREASE IN IT PROGRAMS ACCEPTANCE