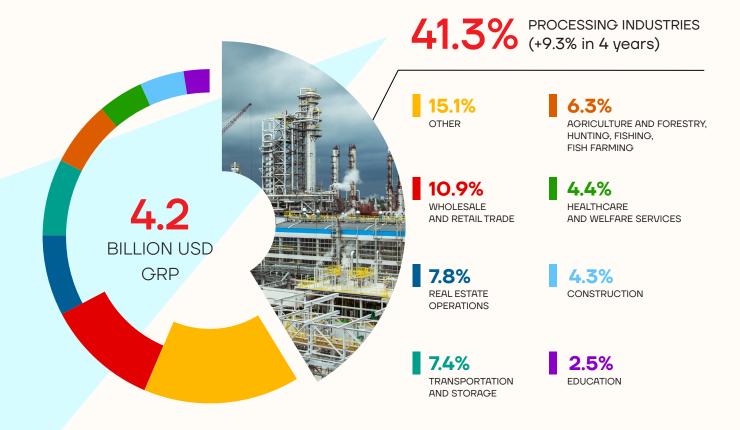

# REGIONAL GRP STRUCTURE AND FIXED INVESTMENTS VOLUME

+48

PLACES IN NATIONAL INVESTMENT CLIMATE CONDITION RANKING IN 5 YEARS 104%

GRP INDEX IN 2021
IN COMPARISON WITH 2020

702.9 million USD

VOLUME OF FIXED CAPITAL INVESTMENTS

586.2 million USD

PRIVATE FIXED CAPITAL INVESTMENTS

the Treat John truction

EXPORT ORIENTATION AND MAJOR EXPORTERS

MINERAL FERTILIZERS

REFRACTORY MATERIALS

POWER EQUIPMENT

ORAL CARE COSMETICS

DOORS AND INTERIOR SOLUTIONS

POWER TRANSFORMERS AND LUMINARIES

ORGANIC EXTRACTS

PACKAGED HONEY

the Treat Construction

PRIORITY AREAS
OF DEVELOPMENT

GOT A PROJECT?
CONTACT US:
ARNO@INVEST-NOVGOROD.RU