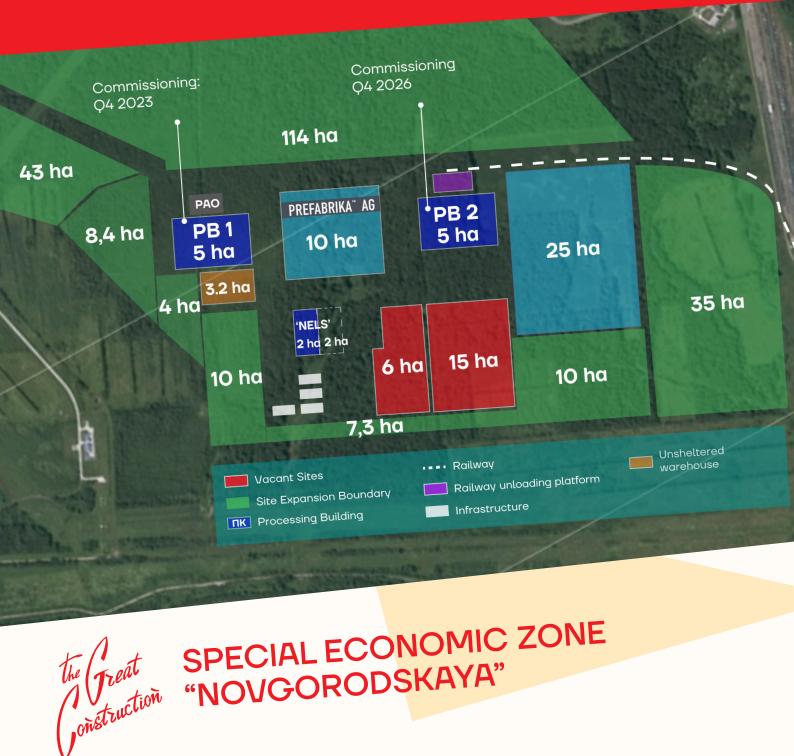

## SEZ "NOVGORODSKAYA" BENEFITS

| TAX TYPE                                   | TAX RATE AFTER<br>BENEFITS | DURATION<br>OF THE BENEFIT                                   | NORMAL<br>TAX REGIME      |  |
|--------------------------------------------|----------------------------|--------------------------------------------------------------|---------------------------|--|
| PROFIT TAX PAID<br>TO THE FEDERAL BUDGET   | 2%                         | FOR THE PERIOD OF SEZ<br>RESIDENCE VALIDITY                  | 3%                        |  |
| PROFIT TAX PAID<br>TO THE REGIONAL BUDGET  | 0%                         | FIRST 7 YEARS                                                |                           |  |
|                                            | 3%                         | 8 <sup>TH</sup> - 9 <sup>TH</sup> YEAR                       | 17%                       |  |
|                                            | 10%                        | 10 <sup>TH</sup> - 11 <sup>TH</sup> YEAR                     |                           |  |
|                                            | 13.5%                      | FROM THE 12TH YEAR                                           |                           |  |
| PROPERTY TAX                               | $\cap$                     | 10 YEARS FROM THE DATE<br>OF PROPERTY REGISTRATION           | 2.2%                      |  |
| TRANSPORT TAX                              | %                          | 10 YEARS FROM THE DATE<br>OF VEHICLE REGISTRATION            | DEPENDS ON<br>THE PROJECT |  |
| LAND TAX                                   | //0                        | 5 YEARS FROM THE DATE<br>OF ACQUISITION<br>OF THE LAND RIGHT | 1.5%                      |  |
| CUSTOMS DUTY ON GOODS<br>IMPORTED INTO SEZ | U                          | FOR THE PERIOD<br>OF SEZ EXISTENCE                           | DEPENDS ON<br>THE PROJECT |  |