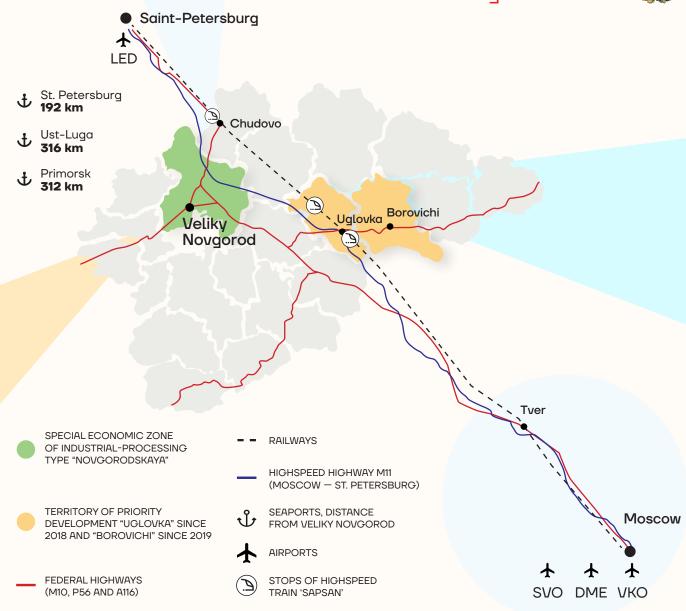

# LOGISTICS, SEZ IPT AND TPD, PROSPECTIVE SITES

SAINT PETERSBURG

HOUR (HIGHSPEED TRAIN) MOSCOW

3 HOURS (HIGHSPEED TRAIN) NIZHNY NOVGOROD

13 HOURS

**MINSK** 

15 HOURS

SAINT PETERSBURG

190 KM (M11)

2 HOURS

MOSCOW

575 KM (M11)

5 HOURS

**MINSK** 

**711** KM

9 HOURS

SAINT PETERSBURG

192 KM

2 HOURS 10 MINUTES

**PRIMORSK** 

**312** KM

**3** HOURS 55 MINUTES

UST-LUGA

316 KM

4 HOURS

PULKOVO (LED)

185 KM

1 HOURS 55 MINUTES

SHEREMETYEVO (SVO)

**550** KM

4 HOURS 50 MINUTES

MINSK (MSO)

**722** KM

9 HOURS 10 MINUTES